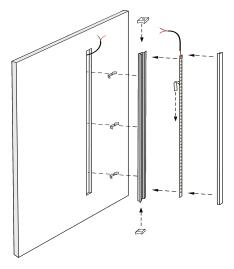

# **FEATURES**

Lightweight aluminum channel to be recessed directly into 1/2-inch or 5/8-inch drywall with compatible Impression Series Narrow In-Wall components.

# **REQUIRED COMPONENTS** (Sold separately)

IMPRESSION SERIES SKU #3754
NARROW LENS

IMPRESSION SERIES

ON SERIES SKU #3903

**REVERSIBLE MUD CAPS** 