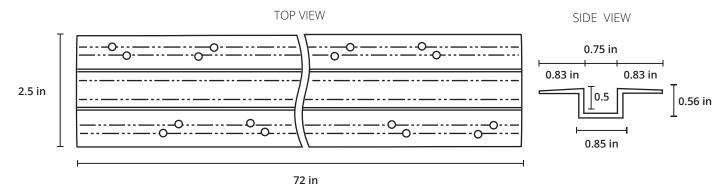

# NARROW FLUSH-MOUNT WALL REVEAL

for Impression Series Narrow In-Wall LED System

**Inspired LED** 

V: 09.08.19



#### **SKU** #3833

# **FEATURES**

Lightweight aluminum channel to be recessed directly into 1/2-inch or 5/8-inch drywall with compatible Impression Series Narrow In-Wall components.

## **SPECIFICATIONS**

**WIDTH** 2.5 in **DEPTH** 0.56 in

LENGTH 72 in

## **APPLICATION**

In-wall application for decorative accent lighting. See installation guide for more detail.

## **INSTALLATION**



# **REQUIRED COMPONENTS** (Sold separately)

IMPRESSION SERIES SKU #3754
NARROW LENS

IMPRESSION SERIES

ON SERIES SKU #3903

**REVERSIBLE MUD CAPS** 

## **COMPATIBLE ACCESSORIES** (Sold separately)

**CONNECTORS** Micro Lock Tiger Paw (#3613) **CABLE** 16 - 22 AWG Class 2 in-wall rated

## **FIXTURE**



| PROJECT: | FIXTURE TYPE: | DATE: |
|----------|---------------|-------|
|----------|----------