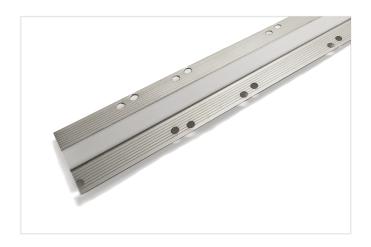

# **FEATURES**

Lightweight aluminum channel to be recessed directly into 1/2-inch or 5/8-inch drywall with compatible Impression Series Narrow In-Wall components.