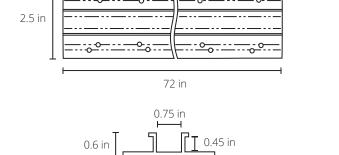

# **SPECIFICATIONS**

| WIDTH  | 2.6 in | DEPTH | 0.6 in |
|--------|--------|-------|--------|
| LENGTH | 78 in  |       |        |

|                 | CLEAR | WHILE |
|-----------------|-------|-------|
| COLOR SHIFT     | -20K  | -50K  |
| LUMEN TOLERANCE | -20%  | -30%  |