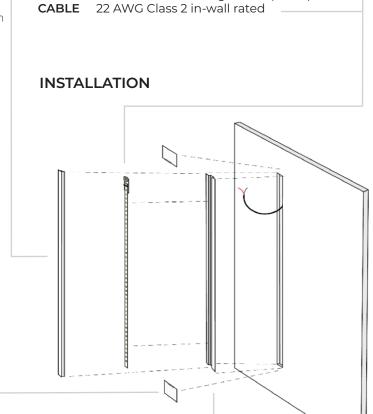

# **FEATURES**

Lightweight aluminum channel, frosted lens, and end caps designed to be built in to new 1/2-inch drywall installations. Accent lighting only.

# **INCLUDED COMPONENTS**

### **ALUMINUM CHANNEL X 1**