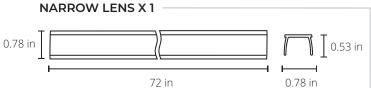

# **SPECIFICATIONS**

| WIDTH  | 2.6 in | DEPTH | 0.6 in |
|--------|--------|-------|--------|
| LENGTH | 78 in  |       |        |

|                 | CLEAR | WHILE |
|-----------------|-------|-------|
| COLOR SHIFT     | -20K  | -50K  |
| LUMEN TOLERANCE | -20%  | -30%  |