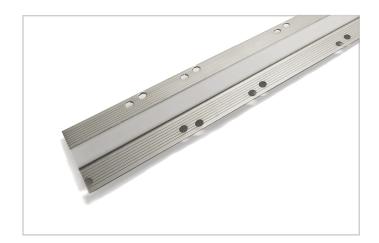

V: 09.21.19



#### **SKU** #8495

# **FEATURES**

Lightweight aluminum channel, frosted lens, and end caps designed to be built in to new 1/2-inch drywall installations. Accent lighting only.

# **SPECIFICATIONS**

| WIDTH  | 2.6 in | DEPTH | 0.6 in |
|--------|--------|-------|--------|
| LENGTH | 78 in  |       |        |

|                 | CLEAR | WHILE |
|-----------------|-------|-------|
| COLOR SHIFT     | -20K  | -50K  |
| LUMEN TOLERANCE | -20%  | -30%  |

<sup>\*</sup>Values may vary +/- 10% from sample measurements

# **INCLUDED COMPONENTS**



# REVERSIBLE MUD CAP X 4



### **ALUMINUM CHANNEL X 1**



# **COMPATIBLE ACCESSORIES** (Sold separately)

LED FLEX STRIP 12V - 24V Mega Bright CONNECTORS Micro Lock Tiger Paw (#3613)



| PROJECT: | FIXTURE TYPE: | DATE: |
|----------|-----------