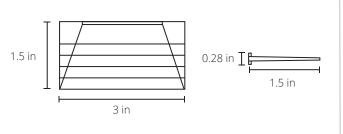

V: 09.21.19



#### **SKU** #8495

# **FEATURES**

Lightweight aluminum channel, frosted lens, and end caps designed to be built in to new 1/2-inch drywall installations. Accent lighting only.

# **SPECIFICATIONS**

| WIDTH  | 2.6 in | DEPTH | 0.6 in |
|--------|--------|-------|--------|
| LENGTH | 78 in  |       |        |

|                 | CLEAR | WHILE |
|-----------------|-------|-------|
| COLOR SHIFT     | -20K  | -50K  |
| LUMEN TOLERANCE | -20%  | -30%  |

<sup>\*</sup>Values may vary +/- 10% from sample measurements

# **INCLUDED COMPONENTS**



# REVERSIBLE MUD CAP X 4



### **ALUMINUM CHANNEL X 1**



# **COMPATIBLE ACCESSORIES** (Sold separately)

LED FLEX STRIP 12V - 24V Mega Bright CONNECTORS Micro Lock Tiger Paw (#3613)



| PROJECT: | FIXTURE TYPE: | DATE: |
|----------|---------------|-------|
|----------|---------------|-------|