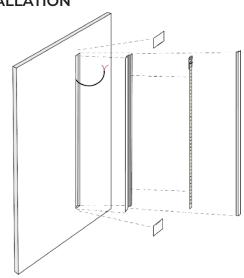

## **SKU** #3754

## **FEATURES**

Soft white diffused acrylic lens for even light distribution. Cut to size in field. Simple snap-in installation with compatible Impression Series Narrow In-Wall components.

## **SPECIFICATIONS**

**WIDTH** 0.78 in **DEPTH** 0.53 in

LENGTH 72 in

COLOR SHIFT -50K LUMEN TOLERANCE -30%

\*Values may vary +/- 10% from sample measurements

#### **APPLICATION**

In-wall application for decorative accent lighting. See installation guide for more detail.

# **REQUIRED COMPONENTS** (Sold separately)

**NARROW FLUSH MOUNT** SKU #3754 **OR MICRO-WING CHANNEL** SKU #3923

**REVERSIBLE MUD CAPS** SKU #3903

# **COMPATIBLE ACCESSORIES** (Sold separately)

**CONNECTORS** Micro Lock Tiger Paw (#3613) **CABLE** 16 - 22 AWG Class 2 in-wall rated

## **INSTALLATION**



#### **FIXTURE**



| PROJECT: | FIXTURE TYPE: | DATE: |
|----------|---------------|-------|
|----------|---------------|-------|