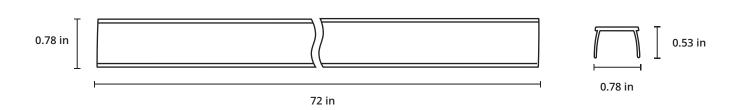

## **SPECIFICATIONS**

**WIDTH** 0.78 in **DEPTH** 0.53 in

LENGTH 72 in

COLOR SHIFT -50K LUMEN TOLERANCE -30%

\*Values may vary +/- 10% from sample measurements