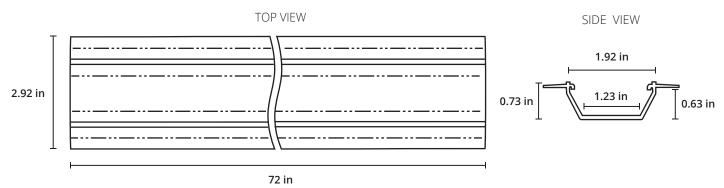

### **WIDE WALL REVEAL** for Impression Series Wide In-Wall LED System

# Inspired LED

#### V: 09.26.19



#### **SKU** #3691

## FEATURES

Robust aluminum channel to be recessed directly into 5/8-inch drywall with compatible Impression Series Wide In-Wall components.

### SPECIFICATIONS

**WIDTH** 2.9 in **DEPTH** 0.73 in

LENGTH 72 in

#### **REQUIRED COMPONENTS** (Sold separately)

**COMPATIBLE ACCESSORIES** (Sold separately)

**CONNECTORS** Micro Lock Tiger Paw (#3613)

CABLE 16 - 22 AWG Class 2 in-wall rated

IMPRESSION SERIES<br/>WIDE LENSSKU #3692REVERSIBLE MUD CAPSSKU #3903

### APPLICATION

In-wall application for decorative accent lighting. See installation guide for more detail.

## INSTALLATION



## FIXTURE