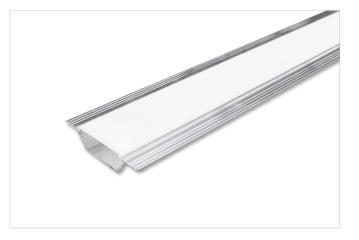

### **WIDE WALL REVEAL** for Impression Series Wide In-Wall LED System

# Inspired LED

#### V: 09.26.19



#### **SKU** #3691

## FEATURES

Robust aluminum channel to be recessed directly into 5/8-inch drywall with compatible Impression Series Wide In-Wall components.

### SPECIFICATIONS

**WIDTH** 2.9 in **DEPTH** 0.73 in

LENGTH 72 in

#### **REQUIRED COMPONENTS** (Sold separately)

**COMPATIBLE ACCESSORIES** (Sold separately)

**CONNECTORS** Micro Lock Tiger Paw (#3613)

CABLE 16 - 22 AWG Class 2 in-wall rated

IMPRESSION SERIES<br/>WIDE LENSSKU #3692REVERSIBLE MUD CAPSSKU #3903

### APPLICATION

In-wall application for decorative accent lighting. See installation guide for more detail.

## INSTALLATION



## FIXTURE