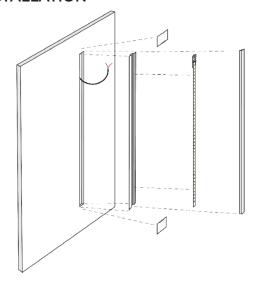

### **WIDE WALL REVEAL** for Impression Series Wide In-Wall LED System

# Inspired LED

#### V: 09.26.19



#### **SKU** #3691

## FEATURES

Robust aluminum channel to be recessed directly into 5/8-inch drywall with compatible Impression Series Wide In-Wall components.

### SPECIFICATIONS

**WIDTH** 2.9 in **DEPTH** 0.73 in

LENGTH 72 in

#### **REQUIRED COMPONENTS** (Sold separately)

**COMPATIBLE ACCESSORIES** (Sold separately)

**CONNECTORS** Micro Lock Tiger Paw (#3613)

CABLE 16 - 22 AWG Class 2 in-wall rated

IMPRESSION SERIES<br/>WIDE LENSSKU #3692REVERSIBLE MUD CAPSSKU #3903

### APPLICATION

In-wall application for decorative accent lighting. See installation guide for more detail.

## INSTALLATION



## FIXTURE