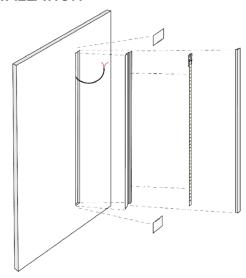

## **REQUIRED COMPONENTS** (Sold separately)

IMPRESSION SERIES SKU #3691

WIDE CHANNEL

**REVERSIBLE MUD CAPS** SKU #3903

# **APPLICATION**

In-wall application for decorative accent lighting. See installation guide for more detail.