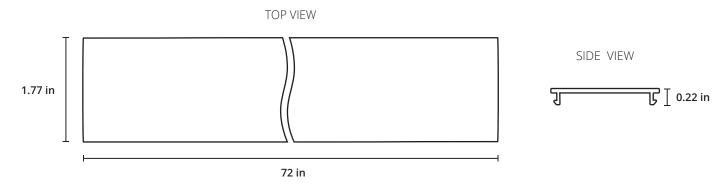

### **SPECIFICATIONS**

**WIDTH** 1.77 in **DEPTH** 0.22 in

LENGTH 72 in

COLOR SHIFT -50K LUMEN TOLERANCE -30%