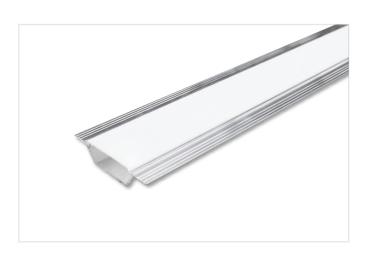

## **FEATURES**

Diffused acrylic lens for frosted lighting effect. Snaps into place with compatible Impression Series Wide In-Wall components.