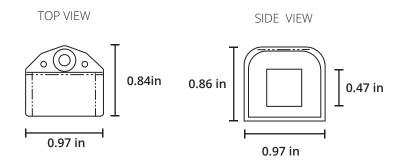

V: 10.08.19



**SKU** #3750 (WITH HOLE) #3770 (NO HOLE)

## **FEATURES**

ABS caps complete each end of Radiant Edge Series LED fixture. Available with hole for wiring or closed cap for finished ends. Snap-in installation with compatible 3/8-inch components.

| CD |  | ICA <sup>-</sup> | TIO          | NIC |
|----|--|------------------|--------------|-----|
| 25 |  | LA               | $\mathbf{I}$ | CVI |

**WIDTH** 1.08 in **DEPTH** 0.48 in

**LENGTH** 0.95 in

#### **APPLICATION**

Indoor/outdoor decorative accent lighting. See installation guide for more detail.

# **INSTALLATION**



### **REQUIRED COMPONENTS** (Sold separately)

**RADIANT EDGE CHANNEL** SKU #3662

**RADIANT EDGE 1-INCH LENS** SKU #3725

**RADIANT EDGE MOUNTING CLIPS** SKU #3739

# **COMPATIBLE ACCESSORIES** (Sold separately)

**