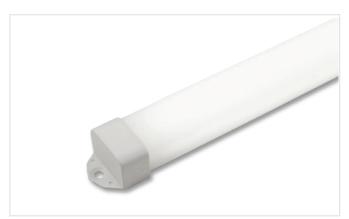

## **FEATURES**

ABS caps complete each end of Radiant Edge Series LED fixture. Available with hole for wiring or closed cap for finished ends. Snap-in installation with compatible 3/8-inch components.

| CD |  | ICA <sup>-</sup> | TIO          | NIC |
|----|--|------------------|--------------|-----|
| 25 |  | LA               | $\mathbf{I}$ | CVI |

#### **APPLICATION**

Indoor/outdoor decorative accent lighting. See installation guide for more detail.