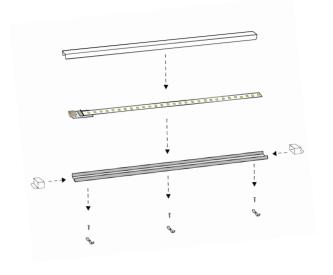

# **INSTALLATION**

### **REQUIRED COMPONENTS** (Sold separately)

**RADIANT EDGE CHANNEL** SKU #3662

**RADIANT EDGE 1-INCH LENS** SKU #3725

**RADIANT EDGE MOUNTING CLIPS** SKU #3739