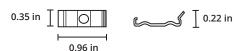

### **RADIANT EDGE 3/8-INCH LENS X1**

(with hole) X 2 (closed cap) X 2

72 in

1.08 in 0.47 in

RADIANT EDGE MOUNTING CLIPS X 4

0.95 in