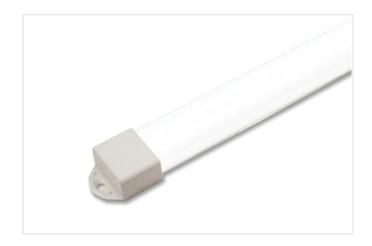

### **FEATURES**

Cut to size in field. Snap-in installation for indoor/outdoor applications.
Recommended for general task lighting.

### **SPECIFICATIONS**

WIDTH 0.88 in HEIGHT 0.5 in LENGTH 72 in

COLOR SHIFT -500K LUMEN TOLERANCE -30%

\*Values may vary +/- 10% from sample measurements