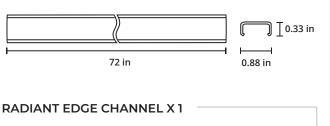

### **SPECIFICATIONS**

WIDTH 0.88 in HEIGHT 0.5 in LENGTH 72 in

COLOR SHIFT -500K LUMEN TOLERANCE -30%

\*Values may vary +/- 10% from sample measurements

### **RADIANT EDGE 3/8-INCH LENS X1**

(with hole) X 2 (closed cap) X 2

72 in

1.08 in 0.47 in

RADIANT EDGE MOUNTING CLIPS X 4

0.95 in