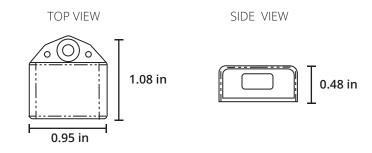

# **RADIANT EDGE 3/8-INCH END CAPS**

for Radiant Edge Series LED Flxture System

#### V: 10.08.19



## **SKU** #3772 (WITH HOLE) #3773 (NO HOLE)

# FEATURES

ABS caps complete each end of Radiant Edge Series LED fixture. Available with hole for wiring or closed cap for finished ends. Snap-in installation with compatible 3/8-inch components.

## SPECIFICATIONS

**WIDTH** 1.08 in **DEPTH** 0.48 in

LENGTH 0.95 in

## APPLICATION

Indoor/outdoor decorative accent lighting. See installation guide for more detail.

| REQUIRED COMPONENTS        | (Sold separately)  |
|----------------------------|--------------------|
| RADIANT EDGE CHANNEL       | SKU #3662          |
| RADIANT EDGE 3/8-INCH LENS | SKU #3771          |
| RADIANT EDGE MOUNTING CLIP | <b>S</b> SKU #3739 |
|                            |                    |

#### **COMPATIBLE ACCESSORIES** (Sold separately)

CONNECTORS Micro L