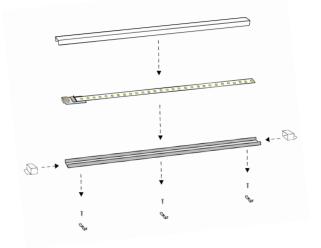

ete each end of Radiant Edge Series LED fixture. Available with hole for wiring or closed cap for finished ends. Snap-in installation with compatible 3/8-inch components.

## SPECIFICATIONS

**WIDTH** 1.08 in **DEPTH** 0.48 in

LENGTH 0.95 in

## APPLICATION

Indoor/outdoor decorative accent lighting. See installation guide for more detail.

| REQUIRED COMPONENTS        | (Sold separately)  |
|----------------------------|--------------------|
| RADIANT EDGE CHANNEL       | SKU #3662          |
| RADIANT EDGE 3/8-INCH LENS | SKU #3771          |
| RADIANT EDGE MOUNTING CLIP | <b>S</b> SKU #3739 |
|                            |                    |

#### **COMPATIBLE ACCESSORIES** (Sold separately)

CONNECTORS Micro Lock Tiger Paw (#3613) CABLE 22 AWG Class 2 in-wall rated

# INSTALLATION





#### PROJECT:

FIXTURE TYPE:

DATE: