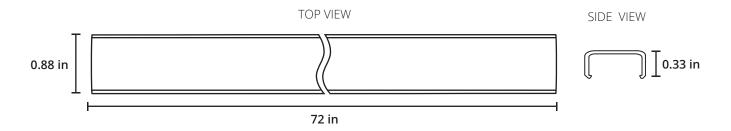

V: 10.05.19



## **SKU** #3771

## **FEATURES**

Frosted, acrylic, soft white diffuser lens for even light distribution. Cut to size in field. Simple snap-in installation with compatible 3/8-inch Radiant Edge Series components.

#### **SPECIFICATIONS**

**WIDTH** 0.88 in **DEPTH** 0.33 in

LENGTH 72 in

# **REQUIRED COMPONENTS** (Sold separately)

RADIANT EDGE CHANNEL SKU #3662

**RADIANT EDGE 3/8-INCH END CAPS** SKU #3772, #3773

**RADIANT EDGE MOUNTING CLIPS** SKU #3739

#### **APPLICATION**

Indoor/outdoor decorative accent lighting. See installation guide for more detail.

# **COMPATIBLE ACCESSORIES** (Sold separately)

**CONNECTORS** Micro Lock Tiger Paw (#3613) **CABLE** 22 AWG Class 2 in-wall rated

### **INSTALLATION**



### **FIXTURE**



| PROJECT: | FIXTURE TYPE: | DATE: |
|----------|----