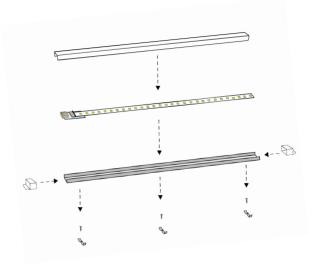

## **FEATURES**

Frosted, acrylic, soft white diffuser lens for even light distribution. Cut to size in field. Simple snap-in installation with compatible 3/8-inch Radiant Edge Series components.

# **REQUIRED COMPONENTS** (Sold separately)

RADIANT EDGE CHANNEL SKU #3662

**RADIANT EDGE 3/8-INCH END CAPS** SKU #3772, #3773

**RADIANT EDGE MOUNTING CLIPS** SKU #3739