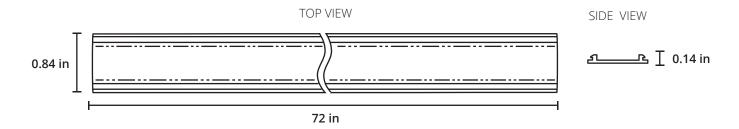

V: 10.01.19



### SKU #3662

### **FEATURES**

Lightweight aluminum channel for mounting LED flex strips. Cut to size in field. Simple snap-in installation with compatible Radiant Edge Series components.

#### **SPECIFICATIONS**

**WIDTH** 0.84 in **DEPTH** 0.14 in

**LENGTH** 72 in

#### **APPLICATION**

Indoor/outdoor decorative accent lighting. See installation guide for more detail.

# **INSTALLATION**



## **REQUIRED COMPONENTS** (Sold separately)

**RADIANT EDGE 1-INCH LENS** SKU #3725 **RADIANT EDGE 1-INCH END CAPS** SKU #3750, #3770

RADIANT EDGE I-INCH END CAPS SKU #3/5

OR

**RADIANT EDGE 3/8-INCH LENS** SKU #3771

RADIENT EDGE 3/8-INCH END CAPS SKU #3772, #3773

**RADIANT EDGE MOUNTING CLIPS** SKU #3739

# **COMPATIBLE ACCESSORIES** (Sold separately)

**CONNECTORS** Micro Lock Tiger Paw (#