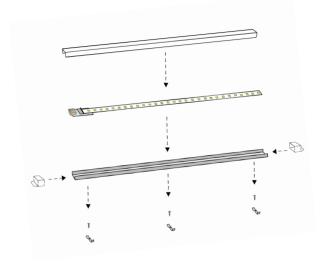

# **INSTALLATION**

## **REQUIRED COMPONENTS** (Sold separately)

**RADIANT EDGE 1-INCH LENS** SKU #3725 **RADIANT EDGE 1-INCH END CAPS** SKU #3750, #3770

RADIANT EDGE I-INCH END CAPS SKU #3/5

OR

**RADIANT EDGE 3/8-INCH LENS** SKU #3771

RADIENT EDGE 3/8-INCH END CAPS SKU #3772, #3773

**RADIANT EDGE MOUNTING CLIPS** SKU #3739