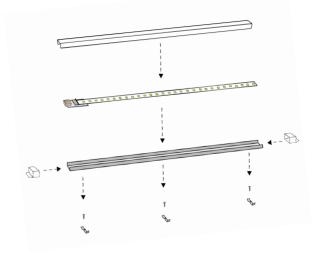

## FEATURES

Aluminum clips allow compatible Radiant Edge Series LED fixture to be mounted on flat surface. Place one clip every 12 inches and snap fixture into place.

# INSTALLATION

# FIXTURE