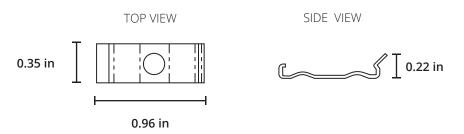

for Radiant Edge Series LED Flxture System

#### V: 10.01.19



#### SKU #3739 (10 PACK)

## FEATURES

Aluminum clips allow compatible Radiant Edge Series LED fixture to be mounted on flat surface. Place one clip every 12 inches and snap fixture into place.

## SPECIFICATIONS

**WIDTH** 0.84 in **DEPTH** 0.14 in

LENGTH 72 in

## APPLICATION

Indoor/outdoor decorative accent lighting. See installation guide for more detail. REQUIRED COMPONENTS(Sold separately)RADIANT EDGE CHANNELSKU #3739RADIANT EDGE 1-INCH LENS<br/>RADIANT EDGE 1-INCH END CAPSSKU #3725<br/>SKU #3750, #3770OR<br/>RADIANT EDGE 3/8-INCH LENS<br/>RADIENT EDGE 3/8-INCH END CAPSSKU #3771<br/>SKU #3772, #3773

**COMPATIBLE ACCESSORIES** (Sold separately)

**CONNECTORS** Micro Lock Tiger Paw (#3613) **CABLE** 22 AWG Class 2 in-wall rated

# INSTALLATION



# FIXTURE



#### PROJECT:

FIXTUR