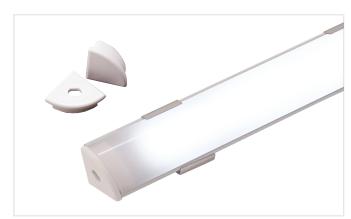

### **FEATURES**

Polycarbonate caps complete each end of corner-mount LED fixture. Available with hole for wiring or closed cap for finished ends. Snap-in installation with compatible corner channel components.

# **APPLICATION**

Finishing ends of 90° corner fixture. General task lighting.