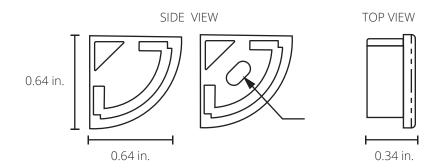

### **SPECIFICATIONS**

**WIDTH** 0.34 in. **HEIGHT** 0.64 in. **LENGTH** 0.64 in. **HOLE** 

### **FEATURES**

Polycarbonate caps complete each end of corner-mount LED fixture. Available with hole for wiring or closed cap for finished ends. Snap-in installation with compatible corner channel components.