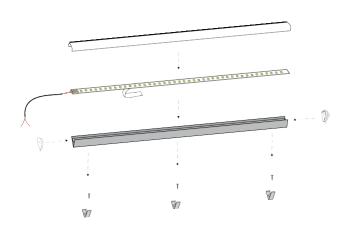

# **INSTALLATION**

# **REQUIRED COMPONENTS** (Sold separately)

**45 CORNER CHANNEL** SKU #3918 **ANGLED LENS** SKU #3919 **CORNER CHANNEL CLIPS** SKU #3922