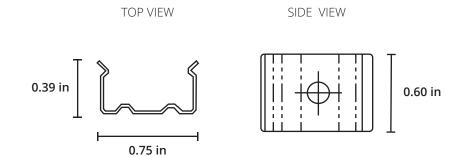

#### **SPECIFICATIONS**

**WIDTH** 0.75 in **HEIGHT** 0.39 in

**DEPTH** 0.60 in