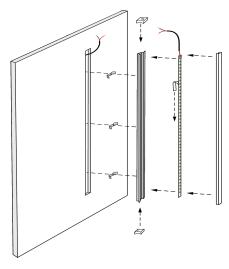

#### **FEATURES**

Aluminum clips allow compatible Impression Series Retrofit In-Wall LED fixture to be mounted in existing 5/8-inch drywall. Place one clip every 12 inches and snap fixture into place.

## **REQUIRED COMPONENTS** (Sold separately)

**RETROFIT WALL REVEAL** SKU #3901 **RETROFIT LENS** SKU #3902

RETROFIT END CAPS SKU #3903 (wiring hole) SKU #3904 (closed cap)

## **APPLICATION**

In-wall application for decorative accent lighting. See installation guide for more detail.

#### **INSTALLATION**