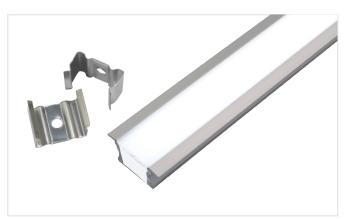

#### **FEATURES**

Aluminum clips allow compatible Impression Series Retrofit In-Wall LED fixture to be mounted in existing 5/8-inch drywall. Place one clip every 12 inches and snap fixture into place.

## **REQUIRED COMPONENTS** (Sold separately)

**RETROFIT WALL REVEAL** SKU #3901 **RETROFIT LENS** SKU #3902

RETROFIT END CAPS SKU #3903 (wiring hole) SKU #3904 (closed cap)