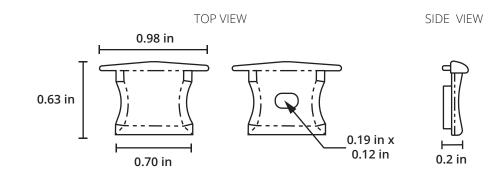

## **SPECIFICATIONS**

HEIGHT 0.63 in WIDTH 0.70 in (at base) 0.98 in (at top)

## **REQUIRED COMPONENTS** (Sold separately)

**RETROFIT WALL REVEAL** SKU #3901 **RETROFIT LENS** SKU #3902 **RETROFIT MOUNTING CLIPS** SKU #3905

DEPTH 0.70 in