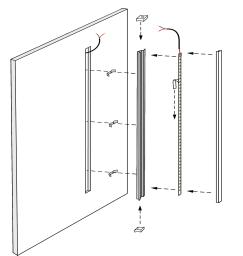

## **APPLICATION**

In-wall application for decorative accent lighting. See installation guide for more detail.

## **INSTALLATION**

## **REQUIRED COMPONENTS** (Sold separately)

**RETROFIT WALL REVEAL** SKU #3901 **RETROFIT LENS** SKU #3902 **RETROFIT MOUNTING CLIPS** SKU #3905

DEPTH 0.70 in