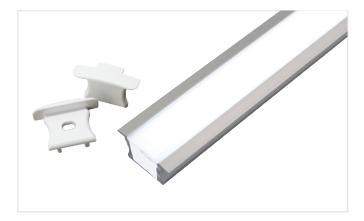

### **FEATURES**

Polycarbonate caps complete each end of Impression Series Retrofit In-Wall LED fixture. Available with hole for wiring or closed cap for finished ends. Snap-in installation with compatible retrofit components.