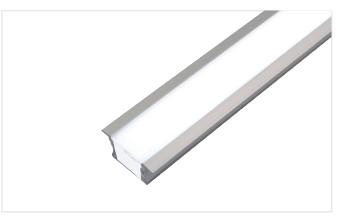

## FEATURES

Diffused polycarbonate lens for frosted lighting effect. Cut to size in field. Snaps into place with compatible Impression Series Retrofit Wall Reveal.

#### APPLICATION

In-wall application for decorative accent lighting. See installation guide for more detail.