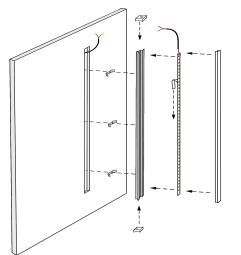

# REQUIRED COMPONENTS (Sold s

(Sold separately)

SKU #3901 SKU #3903 (wiring hole) SKU #3904 (closed cap) SKU #3905

RETROFIT MOUNTING CLIPS

**RETROFIT WALL REVEAL** 

**RETROFIT END CAPS** 

COMPATIBLE ACCESSORIES (Sold separately)