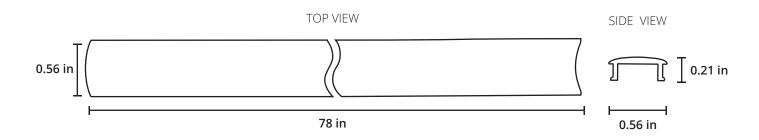

#### SPECIFICATIONS

WIDTH 0.56 HEIGHT 0.21 in

LENGTH 78 in

AVG. COLOR SHIFT - 200K LUMEN LOSS ?%