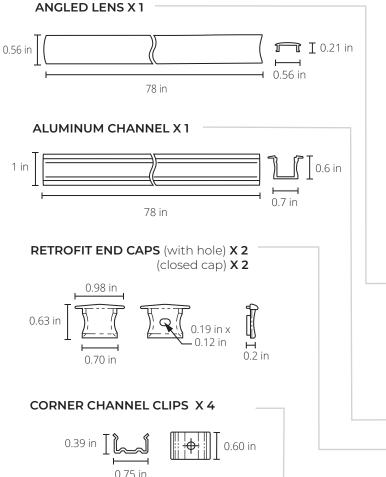

### V: 09.16.19

INCLUDED COMPONENTS

**SKU** #3900

# SPECIFICATIONS

| WIDTH<br>LENGTH | 1 in<br>78 in | DEPTH | 0.6 in |       |
|-----------------|---------------|-------|--------|-------|
|                 | / 0           | C     | LEAR   | WHITE |
| COLOR SHIFT     |               | -2    | 20K    | -50K  |
| LUMEN TO        | ICE -2        | 20%   | -30%   |       |