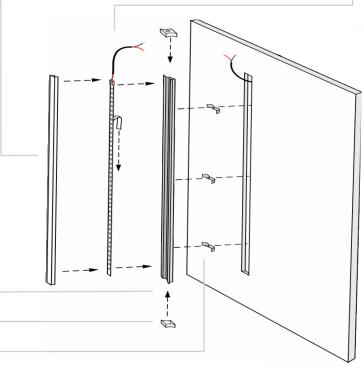

### V: 09.16.19



INCLUDED COMPONENTS

**SKU** #3900

# FEATURES

Lightweight aluminum channel, frosted lens, end caps, and mounting clips to be mounted in existing 5/8-inch drywall. Accent lighting only.

# SPECIFICATIONS

| WIDTH<br>LENGTH | 1 in<br>78 in | DEPTH | 0.6 in |       |
|-----------------|---------------|-------|--------|-------|
|                 | / 0           | C     | LEAR   | WHITE |
| COLOR SHIFT     |               | -2    | 20K    | -50K  |
| LUMEN TO        | ICE -2        | 20%   | -30%   |       |

\*Values may vary +/- 10% from sample measurements

### **COMPATIBLE ACCESSORIES** (Sold separately)



LED FLEX STRIP 12V - 24V Mega Bright CONNECTORS Micro Lock Tiger Paw (#3613) CABLE 22 AWG Class 2 in-wall rated

## INSTALLATION



### PROJECT: