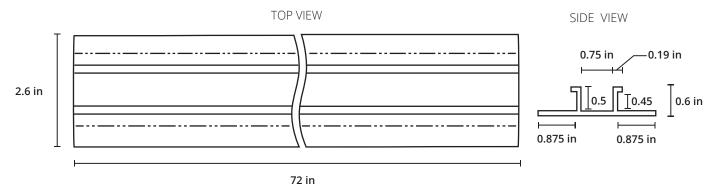

## NARROW MICRO-WING WALL REVEAL

V: 09.08.19



#### **SKU** #3923

# **FEATURES**

Lightweight aluminum channel to be recessed directly into 1/2-inch or 5/8-inch drywall with compatible Impression Series Narrow In-Wall components.

### **SPECIFICATIONS**

WIDTH 2.6 in DEPTH 0.6 in

LENGTH 72 in

## **APPLICATION**

In-wall application for decorative accent lighting. See installation guide for more detail.

# **INSTALLATION**



## **REQUIRED COMPONENTS** (Sold separately)

IMPRESSION SERIES SKU #3754

NARROW LENS

**REVERSIBLE MUD CAPS** SKU #3903

## **COMPATIBLE ACCESSORIES** (Sold separately)

**CONNECTORS** Micro Lock Tiger Paw (#3613) **CABLE** 16 - 22 AWG Class 2 in-wall rated

### **FIXTURE**



| PROJECT: | FIXTURE TYPE: | DATE: |
|----------|---------------|-------|
|----------|---------------|-------|