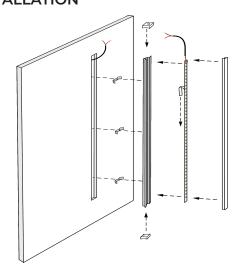

## **APPLICATION**

In-wall application for decorative accent lighting. See installation guide for more detail.

# **INSTALLATION**