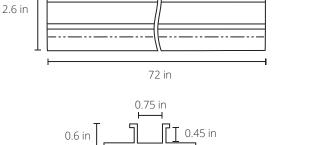

### **SPECIFICATIONS**

| WIDTH  | 2.6 in | DEPTH | 0.6 in |
|--------|--------|-------|--------|
| LENGTH | 78 in  |       |        |

|                 | CLEAR | WHILE |
|-----------------|-------|-------|
| COLOR SHIFT     | -20K  | -50K  |
| LUMEN TOLERANCE | -20%  | -30%  |

# ALUMINUM CHANNEL X 1