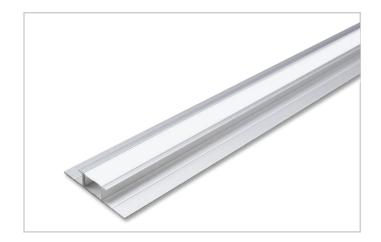

### **FEATURES**

Lightweight aluminum channel, frosted lens, and end caps designed to be built in to new 1/2-inch drywall installations. Accent lighting only.

# ALUMINUM CHANNEL X 1