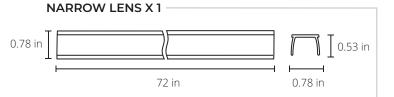

V: 09.21.19



### **SKU** #8496

### **FEATURES**

Lightweight aluminum channel, frosted lens, and end caps designed to be built in to new 1/2-inch drywall installations. Accent lighting only.

### **SPECIFICATIONS**

| WIDTH  | 2.6 in | DEPTH | 0.6 in |
|--------|--------|-------|--------|
| LENGTH | 78 in  |       |        |

|                 | CLEAR | WHILE |
|-----------------|-------|-------|
| COLOR SHIFT     | -20K  | -50K  |
| LUMEN TOLERANCE | -20%  | -30%  |

<sup>\*</sup>Values may vary +/- 10% from sample measurements

### **INCLUDED COMPONENTS**



## REVERSIBLE MUD CAP X 4



# ALUMINUM CHANNEL X 1



### **COMPATIBLE ACCESSORIES** (Sold separately)

LED FLEX STRIP 12V - 24V Mega Bright CONNECTORS Micro Lock Tiger Paw (#3613) - CABLE 22 AWG Class 2 in-wall rated

### **INSTALLATION**



| PROJECT: | FIXTURE TYPE: | DATE: |
|----------|---------------|-------|
|----------|---------------|-------|