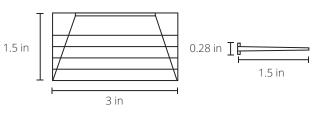

V: 09.21.19



### **SKU** #8496

### **FEATURES**

Lightweight aluminum channel, frosted lens, and end caps designed to be built in to new 1/2-inch drywall installations. Accent lighting only.

### **SPECIFICATIONS**

| WIDTH  | 2.6 in | DEPTH | 0.6 in |
|--------|--------|-------|--------|
| LENGTH | 78 in  |       |        |

|                 | CLEAR | WHILE |
|-----------------|-------|-------|
| COLOR SHIFT     | -20K  | -50K  |
| LUMEN TOLERANCE | -20%  | -30%  |

<sup>\*</sup>Values may vary +/- 10% from sample measurements

### **INCLUDED COMPONENTS**



## REVERSIBLE MUD CAP X 4



# ALUMINUM CHANNEL X 1



### **COMPATIBLE ACCESSORIES** (Sold separately)

LED FLEX STRIP 12V - 24V Mega Bright CONNECTORS Micro Lock Tiger Paw (#3613) - CABLE 22 AWG Class 2 in-wall rated

### **INSTALLATION**



| PROJECT: | FIXTURE TYPE: | DATE: |
|----------|---------------|-------|
|----------|---------------|-------|